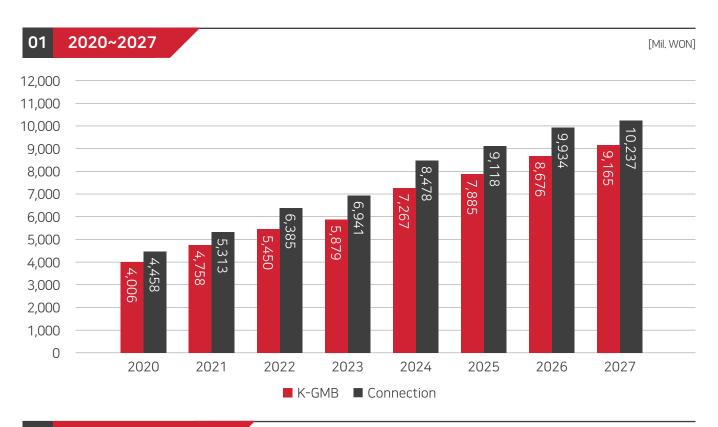

contribute to building a richer society. To realize our goals, we position ourselves within the motto, "Companies are humans," to push ourselves to foster new talent, ready our minds with the company's spirit of "Harmony," and reach for the goal of becoming a global company with sustainability so that each and every member may feel the worth in their performance.



## **CEO Greeting**

GMB, a future innovator leading the future automotive industry.

GMB, which has been leading the automotive parts industry based on its ultra-precision processing technology, has been reborn as a representative of the next-generation automotive parts industry that includes electric vehicles and hydrogen fuel cell vehicles.



GMB KOREA Corp. CEO Sei Young, Chung

CHUNG SEL YOUNG



## **Company Profile**



02 2022 Sales Details

[Mil. WON]

### 2022 Sales Portion by Customer

| Category | Sales | Ratio  |
|----------|-------|--------|
| OEM      | 2,140 | 39.3%  |
| Tier1    | 2,292 | 42.1%  |
| A/S      | 649   | 11.9%  |
| Group    | 332   | 6.1%   |
| Others   | 37    | 0.7%   |
| Total    | 5,450 | 100.0% |

### 2022 Sales Portion by Product

| Category     | Sales | Ratio  |
|--------------|-------|--------|
| A/T          | 1,256 | 23.1%  |
| Chassis      | 1,199 | 22.0%  |
| Green Energy | 1,173 | 21.5%  |
| Engine       | 1,083 | 19.9%  |
| Bearing      | 38    | 0.7%   |
| Others       | 702   | 12.9%  |
| Total        | 5,450 | 100.0% |

### 2022 Sales Portion by Industry

| Category | Sales | Ratio  |
|----------|-------|--------|
| Domestic | 2,522 | 46.3%  |
| Export   | 2,929