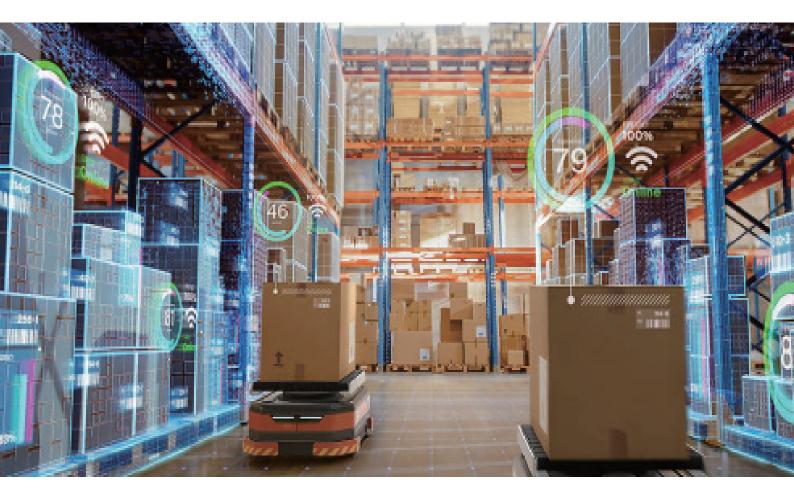

## **Automation of AMR Production-Logistics**

### **Automation of AMR Logistics**

Developing innovative and smart logistics service platform on productivity and safety management based on AMR (Autonomous Mobile Robots)-synchronized Metaverse and coming up with 3D-based simulation through big data analysis results. Making the whole process smarter by utilizing AMR to send products, automatize parts of each process, and automatically transfer components to warehouses.

### Development on automation of AMR logistics based on manufacture Metaverse

- Designing and developing AMR control and position tracking system.
- Links with Storage Lack to design and develop real-time work-in-process management system.
- Designing and developing data synchronization standard interface (MQTT, REST, TCP/IP, OPC-UA, etc.) on existing manufacture systems. (MES, ERP, SCM, etc.)
- Designing and developing site work-in-process management system for smart work-in-process management.
- Designing smart warehouse system.
- Designing and developing input-output (I/O) port.